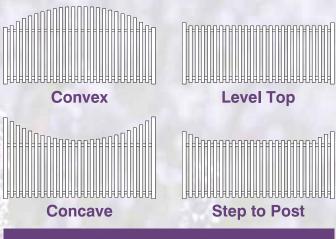

nces **Dunn & Farrugia's Steel Picket Fence** manufactured from pregal or aluminium then powdercoated or coated *DuraBond®* 

for marine environments is designed to withstand the toughest conditions, never needing paintbrush application, just a periodical wash down to maintain finish.

Won't rot, warp, or deteriorate as timber picket fences can. Pickets can either be face welded or punched through the rail for a stronger, stylish construction if ever hit or vandalised. A traditional look that lasts.



## **Specifications**

Vertical Pickets: 50 x 10mm Rectangle Tubing

1.6mm Thick

0R

75 x 16mm Rectangle Tubing

1.6mm Thick

Horizontal Rails: 40 x 40mm Square Tubing

1.6mm Thick

**Posts:** 65 x 65 Square Tubing

**Panel Length:** 2400mm / 3000mm Punched Through The Rail or Face Welded



## **Landscape Designs**



## **Guarantee**

Our products are guaranteed for 12 months from date of delivery against faulty workmanship, materials or installation. If any defect does occur we shall rectify by either repair or replacement which ever seems necessary. The guarantee is only valid if the material is suited to the environment where it is installed.