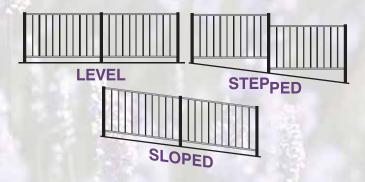

el Picket Fence** manufactured from pregal or aluminium then powdercoated or coated *DuraBond®* 

for marine environments is designed to withstand the toughest conditions, never needing paintbrush application, just a periodical wash down to maintain finish.

Won't rot, warp, or deteriorate as timber picket fences can. Pickets can either be face welded or punched through the rail for a stronger, stylish construction if ever hit or vandalised. A traditional look that lasts.



## **Specifications**

Vertical Pickets: 50 x 10mm Rectangle Tubing

1.6mm Thick

0R

75 x 16mm Rectangle Tubing

1.6mm Thick

Horizontal Rails: 40 x 40mm Square Tubing

1.6mm Thick

**Posts:** 65 x 65 Square Tubing

**Panel Length:** 2400mm / 3000mm Punched Through The Rail or Face Welded



## **Landscape Designs**



## **Guarantee**

Our products are guaranteed for 12 months from date of delivery against faulty workmanship, materials or installation. If any defect does occur we shall rectify by either repair or replacement which ever seems necessary. The guarantee is only valid if the material is suited to the environment where it is installed.