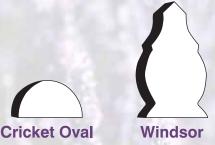

4647 2507
 (02) 4324 4122

## **Our Company & Product**

Established 1970 Dunn & Farrugia are committed to providing our customers the highest standard of product and service. For your home a stylish, secure and safe fence to meet any landscape application.

Unlike traditional timber picket fences **Dunn & Farrugia's Steel Picket Fence** manufactured from pregal or aluminium then powdercoated or coated *DuraBond®* 

for marine environments is designed to withstand the toughest conditions, never needing paintbrush application, just a periodical wash down to maintain finish.

Won't rot, warp, or deteriorate as timber picket fences can. Pickets can either be face welded or punched through the rail for a stronger, stylish construction if ever hit or vandalised. A traditional look that lasts.



## **Specifications**

Vertical Pickets: 50 x 10mm Rectangle Tubing

1.6mm Thick

0R

75 x 16mm Rectangle Tubing

1.6mm Thick

Horizontal Rails: 40 x 40mm Square Tubing

1.6mm Thick

**Posts:** 65 x 65 Square Tubing

**Panel Length:** 2400mm / 3000mm Punched Through The Rail or Face Welded



## **Landscape Designs**



## **Guarantee**

Our products are guaranteed for 12 months from date of delivery against faulty workmanship, materials or installation. If any defect does occur we shall rectify by either repair or replacement which ever seems necessary. The guarantee is only valid if the material is suited to the environment where it is installed.