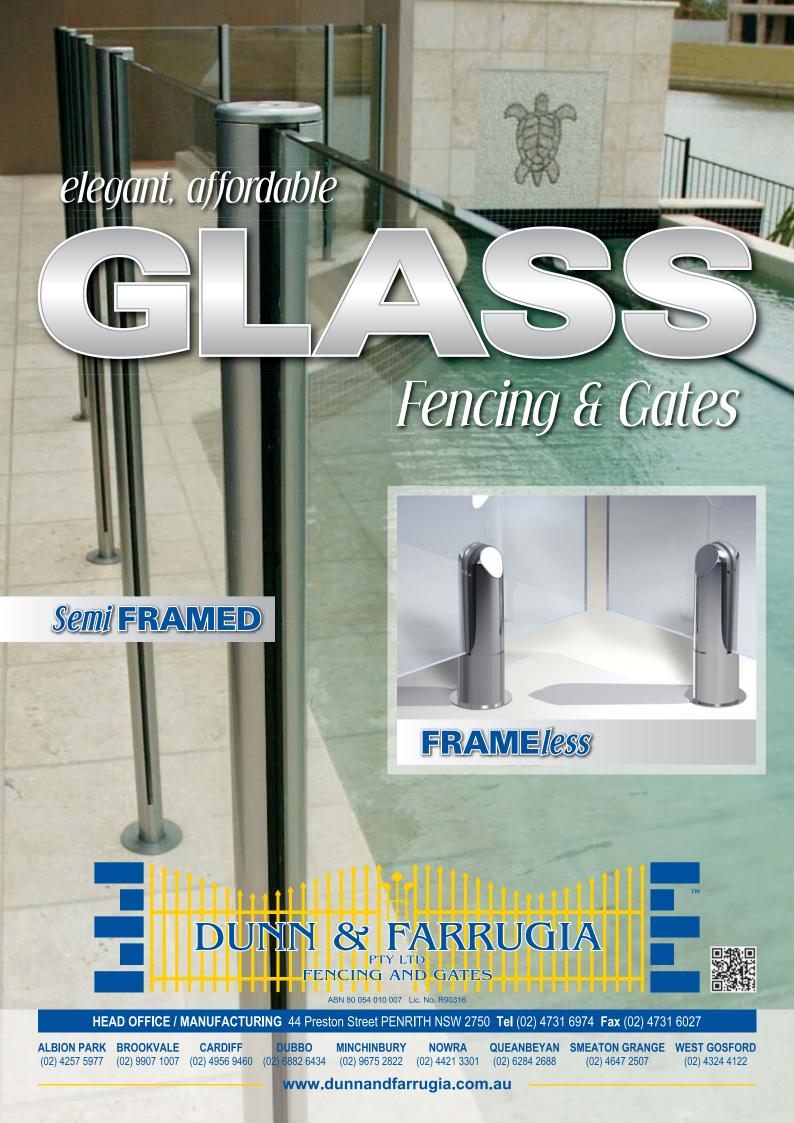

# Elegant and safe yet does not obstruct your view

### Semi FRAMED

Posts: 50mm round/square flanged core drilled.

**Glass:** Clear 8mm toughened. 1200mm high x 800, 900, 1000, 1100, 1200, 1300, 1400 & 1500mm wide

Special sizes to order.

Gates: Standard opening 805 between posts.

## **FRAME***less*

Posts: POOLCLAMP, mirror polished Duplex 2205

Stainless Steel Flanged core drilled.

Glass: Clear 12mm toughened. 1200mm high x 900,

1000, 1100, 1200, 1300, 1400, 1500, 1600 & 1800mm wide. Special sizes to order.

# POOLCLAMP