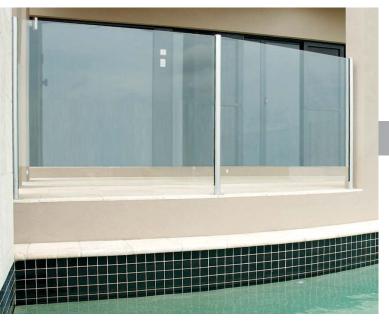

### FRAMED Balustrade

Posts: Flanged core drilled.

**Glass:** Clear 8mm toughened. 910mm high x 500, 600, 700, 800, 900, 1000, 1100 & 1200mm wide.

**Gates:** Discuss options with sales staff.

Actual overall panel height 1030mm

(ground to top of rail).