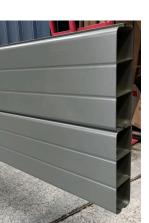

## 

The BlueScope<sup>®</sup> COLORBOND<sup>®</sup> Warranty is void if you use Timber Sleepers under your fence.

Made of powder coated extruded Aluminum, the AllySLEEPER<sup>™</sup> will last a lifetime.

It can be used in walls or fences to compensate for uneven ground.

We have 7 standard colours available, other colours are available on order.