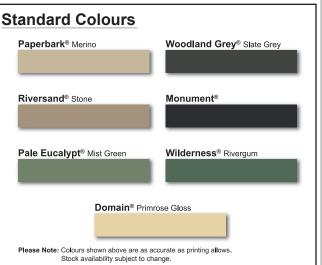

It can be used in walls or fences to compensate for uneven ground.

We have 7 standard colours available, other colours are available on order.