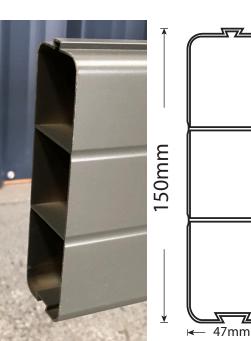

## 

The BlueScope<sup>®</sup> COLORBOND<sup>®</sup> Warranty is void if you use Timber Sleepers under your fence.

Made of powder coated extruded Aluminum, the AllySLEEPER<sup>™</sup> will last a lifetime.

It can be used in walls or fences to compensate for uneven ground.

We have 7 standard colours available, other colours are available on order.