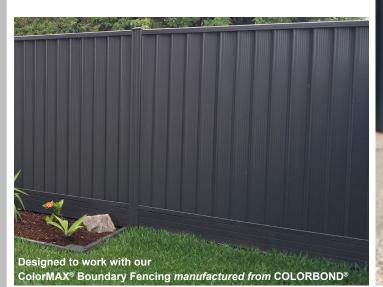

## 

The BlueScope<sup>®</sup> COLORBOND<sup>®</sup> Warranty is void if you use Timber Sleepers under your fence.

Made of powder coated extruded Aluminum, the AllySLEEPER<sup>™</sup> will last a lifetime.