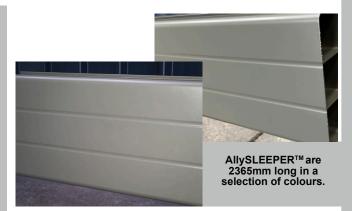

It can be used in walls or fences to compensate for uneven ground.

We have 7 standard colours available, other colours are available on order.